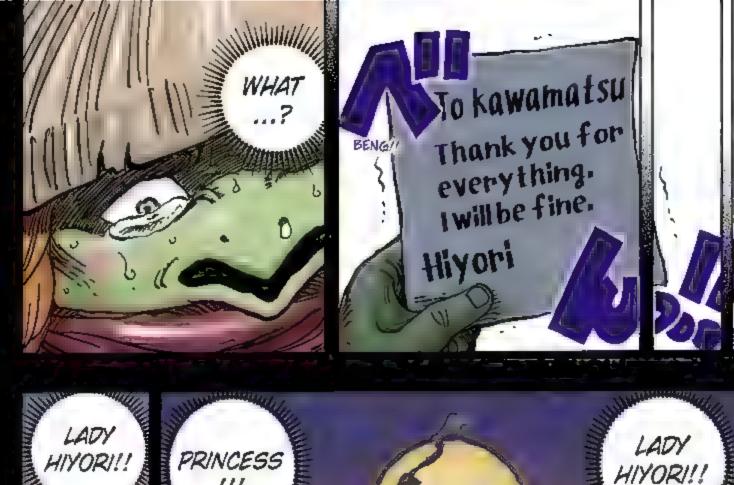

Toko Kamuro, Yasuie's

Kozuki Hiyori Momonosuke's Little Sister

Ashura Doji (Shurenmaru) Chief, Head Mountain

Kawamatsu Samurai of Wano

Gyukimaru Bandit Warrior-

Kamazo the Manslayer Wanted Man in the Capital